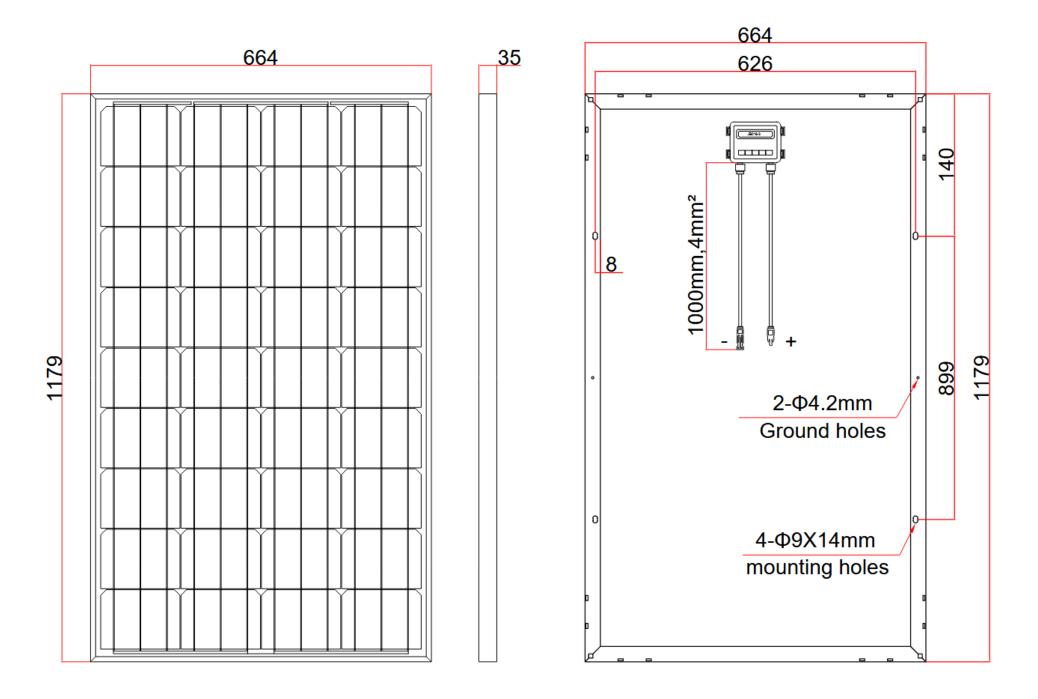

## SSP130P

| Maximum Power (Pmax)                | 130W ± 3%             |
|-------------------------------------|-----------------------|
| Maximum Power Current (Ipm)         | 6.80A                 |
| Maximum Power Voltage (Vpm          | 17.06V                |
| Short Circuit Current (Isc)         | 7.08A                 |
| Open Circuit Voltage (Voc)          | 21.7V                 |
| Nominal Operating Cell Temp. (NOCT) | -40 to 85°C           |
| Cell Efficiency %                   | 18.43                 |
| Size                                | 664mm x 1179mm x 35mm |
| Weight                              | 8.25kg                |

## **Features**

- Aluminium Frame
- Toughened Glass
- 4mm Single Core Cable fitted with type MC4 Connectors (length 900mm)
- High Performance Crystalline Cells

5 Years Manufacturers Warranty

10 Years Warranty 90% Power Outpu