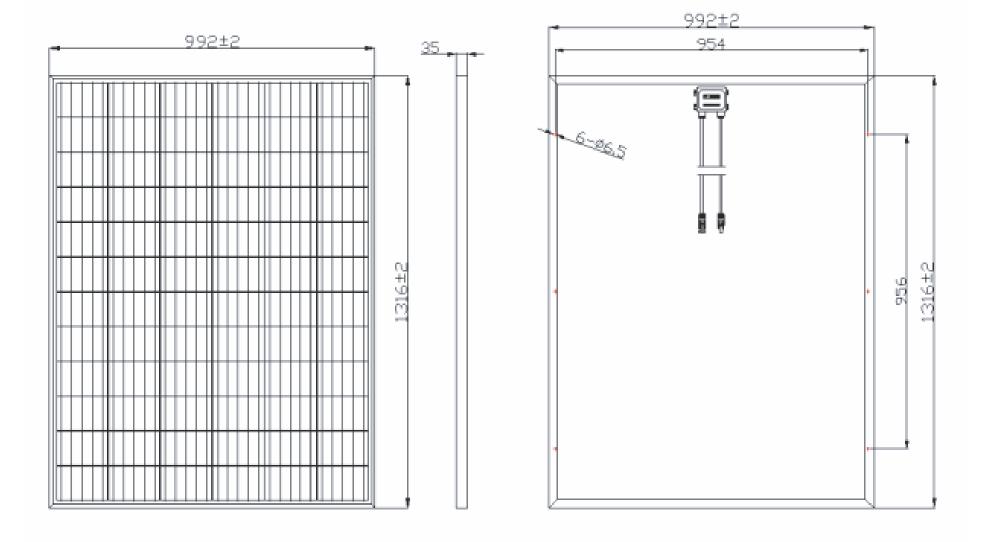

## SSP200PS

| Maximum Power (Pmax)                | 200W ± 5%             |
|-------------------------------------|-----------------------|
| Maximum Power Current (Ipm)         | 10.53A                |
| Maximum Power Voltage (Vpm          | 19.00V                |
| Short Circuit Current (Isc)         | 11.3A                 |
| Open Circuit Voltage (Voc)          | 22.7V                 |
| Nominal Operating Cell Temp. (NOCT) | -40 to 85°C           |
| Storage Temperature                 | -40 to 85°C           |
| Size                                | 1316mm x 992mm x 35mm |
| Weight                              | 13.2kg                |