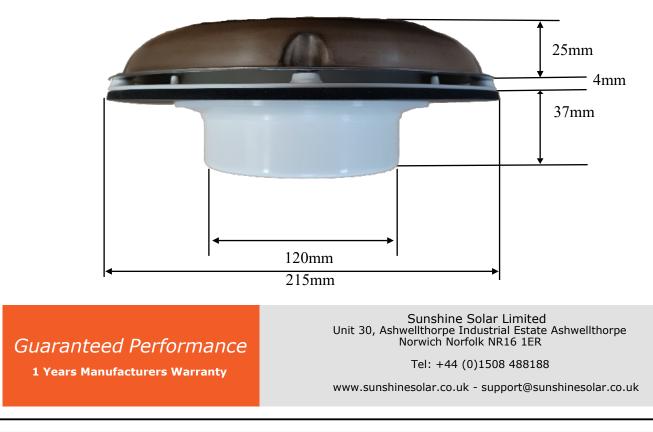

#### **Specifications**

#### Solar cell

- Voltage: 4.5V,
- Wattage:1.7W

#### **Batteries**

• 1 x 3000mah NI-MH 1.2V battery

#### Outer cover

• 304 Stainless steel

#### Installation Procedure:

- 1. Unpack and check for damage
- 2. Remove battery tag (if present)
- 2. Test unit before installation
- 3. Remove white plastic ring from the under side of the vent before installing.

4. When installed refit white plastic ring (not in wall fitting)